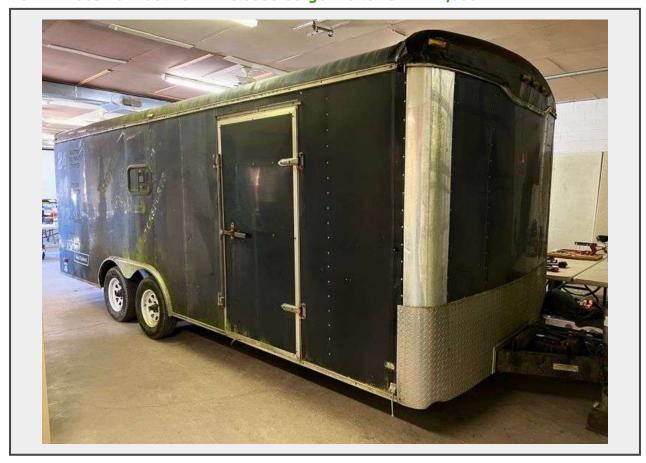

## LOT 1 - 2003 20' Haulmark Enclosed Cargo Trailer GVRW 7,000

## **Description**

We pulled the trailer to our facility, about 20 miles. The brakes may need attention. The trailer has been sitting for some time. Door opening is 90.5" wide, 70" tall. The fold out portion of the ramp is held on by a few screws so will need reattached. Bidders must rely upon their own inspection during preview time to identify the condition otherwise. Comes with a Bill of Sale.